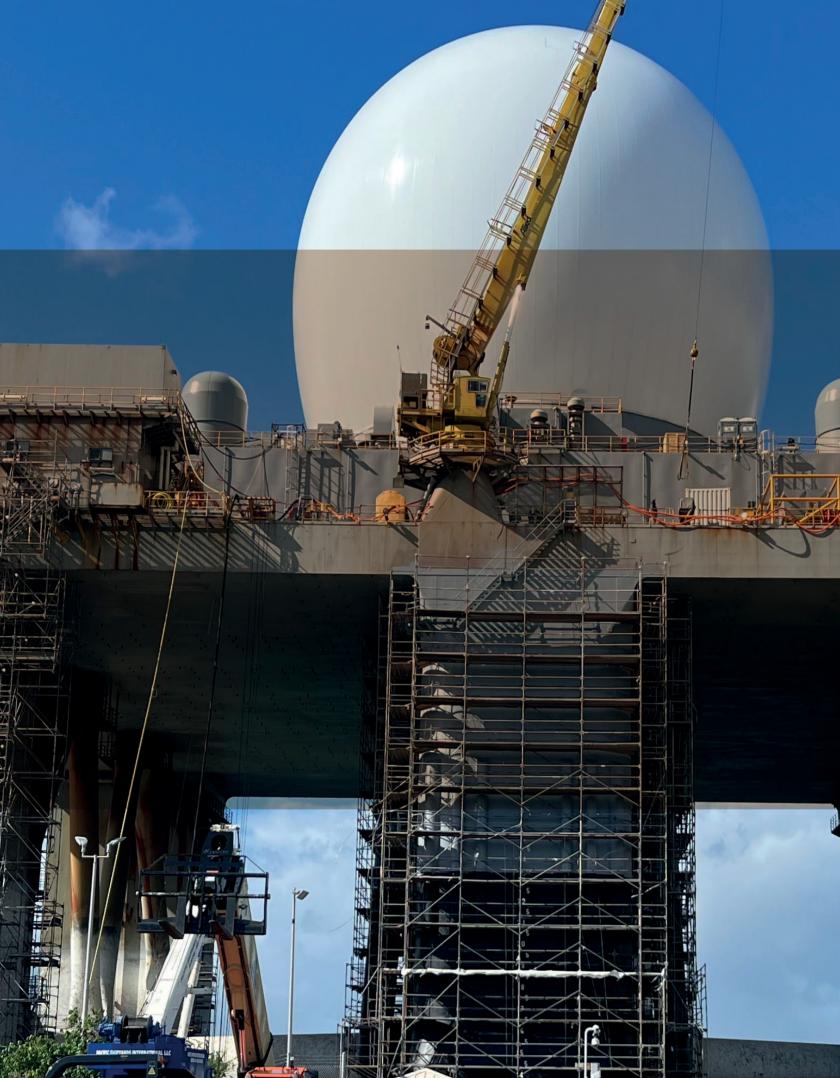

# CONSTRUCTION

WM Pipe, Inc. Construction Division is a diversified heavy marine and civil contractor with extensive experience across the power, oil, gas, civil, and offshore industries.

As a multi-disciplinary specialty contractor, **WM Pipe**, **Inc.** specializes in the installation of foundations to support heavy rotating equipment in sectors such as automotive manufacturing, chemical processing, steel mills, and power plants. Additionally, we self-perform structural steel fabrication, erection, and equipment installation. These services are typically provided under the role of a subcontractor working alongside a general contractor.

When acting as a general contractor, **WM Pipe**, **Inc.** not only performs its specialty services but also manages subcontractors for other key trades, including electrical, mechanical, structural, and piping installations